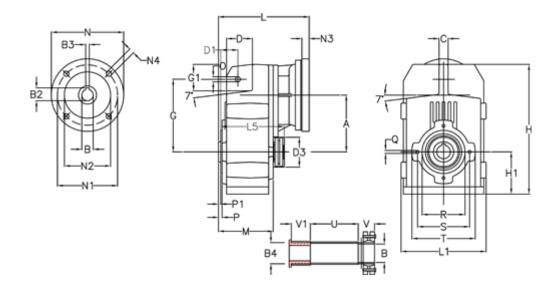

## **Data Sheet**

Article number: 29560252738220
Description: Shaft mounted gear

A254QF30-527,3-P63B5

## **Measures**

| A = 128.75 | D1 = 43.5 | l5 = 197.5 | P1                                   | = 3.5    | V  |
|------------|-----------|------------|--------------------------------------|----------|----|
| B = 30     | d3 = 83   | M = 135.5  | Q                                    | = M10x14 | V1 |
| B1 = 11    | G = 162   | N = 140    | R                                    | = 110    |    |
| B2 = 12.8  | G1 = 58.0 | N1 = 115   | S                                    | = 130    |    |
| B3 = 4     | H = 290.5 | N2 = 95    | Т                                    | = 150    |    |
| B4 = 30    | H1 = 93.5 | N4 = M8x19 | Tightening torque Nm adapter bushing | g = 6.0  |    |
| C = 20     | L = 268.5 | O = 13     | Tightening torque Nm shrink disc     | = 7.0    |    |
| D = 57.0   | L1 = 188  | P = 6.0    | U                                    | = 120.5  |    |